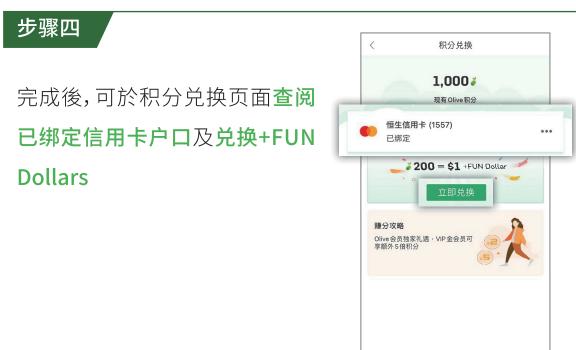

## 註:

此为OTP验證。恒生会从合资格信用卡户口中扣除HK\$0.1的授权 金额,暂作信用卡之核实用途。此金额不会誌账入信用卡户口内, 而相关授权认證於完成核实後会即时取消。