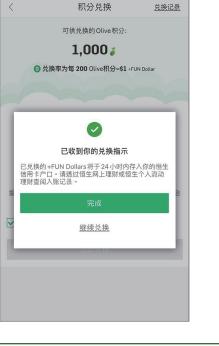

## 完成後,画面将显示成功兑换信息。你可登入恒生个人e-Banking 以查阅+FUN Dollars入账记录。

註:

步骤五

一 克换申请一经恒生成功核实及确认,系统会即时从Olive会员帐户 扣取相关积分,Olive会员可於恒生Olive的「我的积分」内查阅。 相关的+FUN Dollars将於24小时内自动存入会员之已绑定信用卡 户口内,会员可登入恒生个人e-Banking以查阅已兑换的+FUN Dollars。如客户兑换时间为24小时之前而相关+FUN Dollars并未 存入客户户口内,相关兑换应已被退回,客户可於恒生Olive「我的 积分」页面确认积分是否退回。