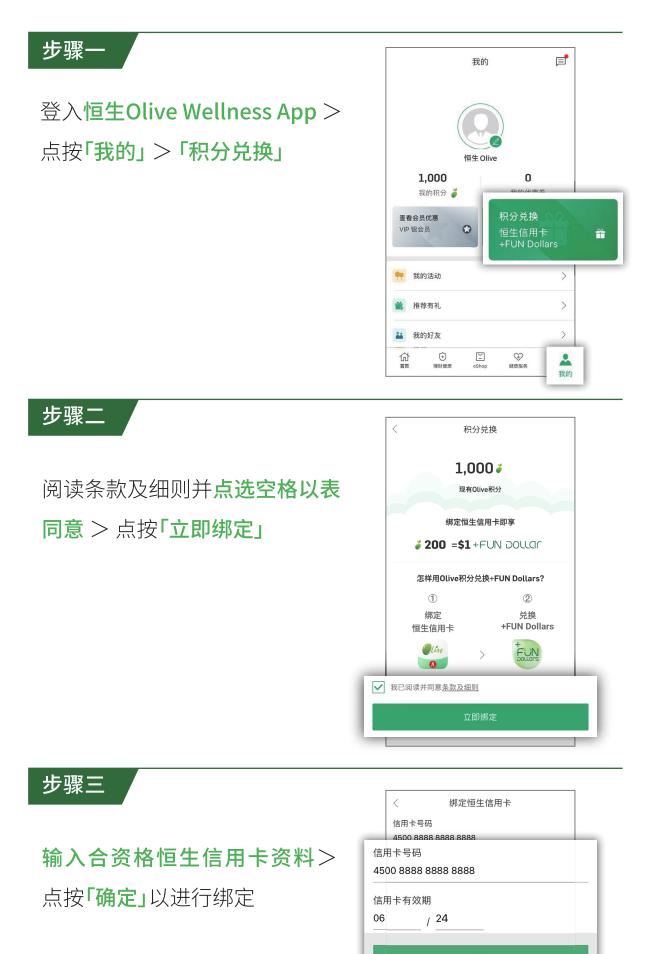

## 如何於恒生Olive Wellness App 绑定你的恒生信用卡?

(只适用於Olive VIP金会员或VIP银会员)





## 註:

此为OTP验證。恒生会从合资格信用卡户口中扣除HK\$0.1的授权 金额,暂作信用卡之核实用途。此金额不会誌账入信用卡户口内, 而相关授权认證於完成核实後会即时取消。



## 如何将积分兑换成+FUN Dollars?

(只适用於Olive VIP金会员或VIP银会员)



兑换」





步骤四

## 完成後,画面将显示成功兑换信息。你可登入恒生个人e-Banking 以查阅+FUN Dollars入账记录。

註:

步骤五

一 克换申请一经恒生成功核实及确认,系统会即时从Olive会员帐户 扣取相关积分,Olive会员可於恒生Olive的「我的积分」内查阅。 相关的+FUN Dollars将於24小时内自动存入会员之已绑定信用卡 户口内,会员可登入恒生个人e-Banking以查阅已兑换的+FUN Dollars。如客户兑换时间为24小时之前而相关+FUN Dollars并未 存入客户户口内,相关兑换应已被退回,客户可於恒生Olive「我的 积分」页面确认积分是否退回。



成功兑换後,你可於**「我的积分」** 页面内查阅积分兑换记录。