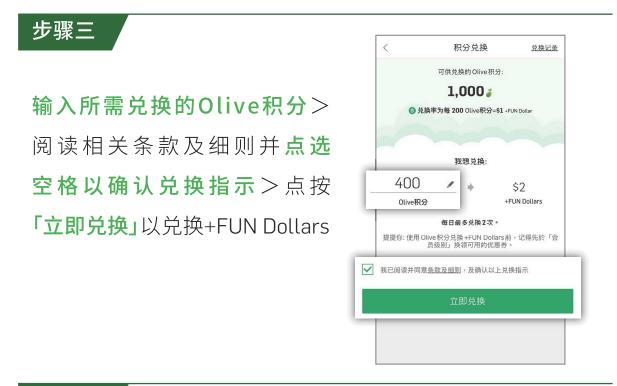

## 如何於恒生Olive Wellness App 绑定你的恒生信用卡?

(只适用於Olive VIP金会员或VIP银会员)





## 註:

此为OTP验證。恒生会从合资格信用卡户口中扣除HK\$0.1的授权 金额,暂作信用卡之核实用途。此金额不会誌账入信用卡户口内, 而相关授权认證於完成核实後会即时取消。



## 如何将积分兑换成+FUN Dollars?

(只适用於Olive VIP金会员或VIP银会员)



兑换」





步骤四

## 完成後,画面将显示成功兑换信息。你可登入恒生个人e-Banking 以查阅+FUN Dollars入账记录。

註:

步骤五

一 克换申请一经恒生成功核实及确认,系统会即时从Olive会员帐户 扣取相关积分,Olive会员可於恒生Olive的「我的积分」内查阅。 相关的+FUN Dollars将於24小时内自动存入会员之已绑定信用卡 户口内,会员可登入恒生个人e-Banking以查阅已兑换的+FUN Dollars。如客户兑换时间为24小时之前而相关+FUN Dollars并未 存入客户户口内,相关兑换应已被退回,客户可於恒生Olive「我的 积分」页面确认积分是否退回。



成功兑换後,你可於**「我的积分」** 页面内查阅积分兑换记录。