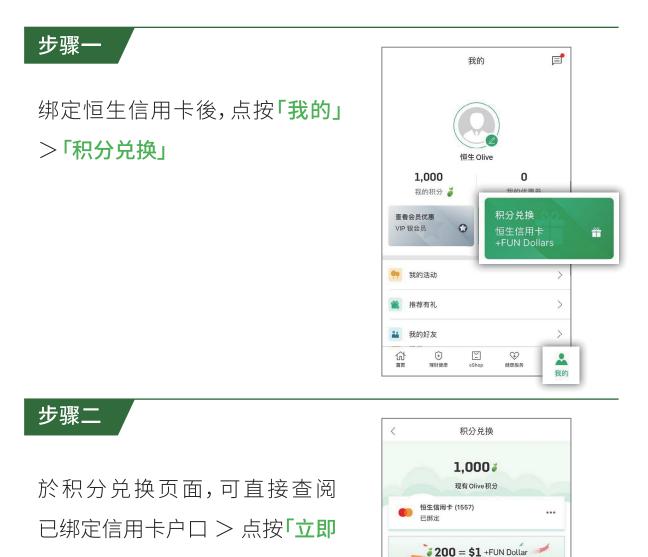

## 如何於恒生Olive Wellness App 绑定你的恒生信用卡?

(只适用於Olive VIP金会员或VIP银会员)





## 註:

此为OTP验證。恒生会从合资格信用卡户口中扣除HK\$0.1的授权 金额,暂作信用卡之核实用途。此金额不会誌账入信用卡户口内, 而相关授权认證於完成核实後会即时取消。



## 如何将积分兑换成+FUN Dollars?

(只适用於Olive VIP金会员或VIP银会员)



兑换」





步骤四

## 完成後,画面将显示成功兑换信息。你可登入恒生个人e-Banking 以查阅+FUN Dollars入账记录。

註:

步骤五

一 克换申请一经恒生成功核实及确认,系统会即时从Olive会员帐户 扣取相关积分,Olive会员可於恒生Olive的「我的积分」内查阅。 相关的+FUN Dollars将於24小时内自动存入会员之已绑定信用卡 户口内,会员可登入恒生个人e-Banking以查阅已兑换的+FUN Dollars。如客户兑换时间为24小时之前而相关+FUN Dollars并未 存入客户户口内,相关兑换应已被退回,客户可於恒生Olive「我的 积分」页面确认积分是否退回。



成功兑换後,你可於**「我的积分」** 页面内查阅积分兑换记录。