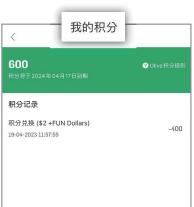

## 如何於恒生Olive Wellness App 绑定你的恒生信用卡?

(只适用於Olive VIP金会员或VIP银会员)





## 註:

此为OTP验證。恒生会从合资格信用卡户口中扣除HK\$0.1的授权 金额,暂作信用卡之核实用途。此金额不会誌账入信用卡户口内, 而相关授权认證於完成核实後会即时取消。



## 如何将积分兑换成+FUN Dollars?

(只适用於Olive VIP金会员或VIP银会员)



兑换」





步骤四

## 完成後,画面将显示成功兑换信息。你可登入恒生个人e-Banking 以查阅+FUN Dollars入账记录。

註:

步骤五

一 克换申请一经恒生成功核实及确认,系统会即时从Olive会员帐户 扣取相关积分,Olive会员可於恒生Olive的「我的积分」内查阅。 相关的+FUN Dollars将於24小时内自动存入会员之已绑定信用卡 户口内,会员可登入恒生个人e-Banking以查阅已兑换的+FUN Dollars。如客户兑换时间为24小时之前而相关+FUN Dollars并未 存入客户户口内,相关兑换应已被退回,客户可於恒生Olive「我的 积分」页面确认积分是否退回。



成功兑换後,你可於**「我的积分」** 页面内查阅积分兑换记录。